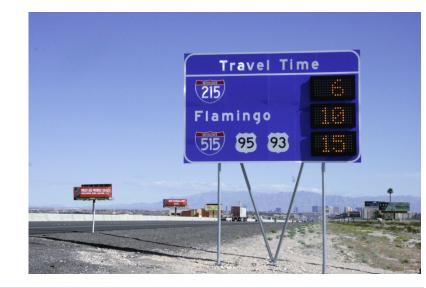

#### Bugatti.nvfast.org/DMSTravelTimes.aspx

- DMS#50 (US-93SB NV side @ Dam Bridge)
- DMS#51 (US-93NB AZ side @ Dam Bridge)
- DMS#52 (US-93NB AZ mile marker3)
- DMS#54 (I-515/US-95 SB @ Sahara)