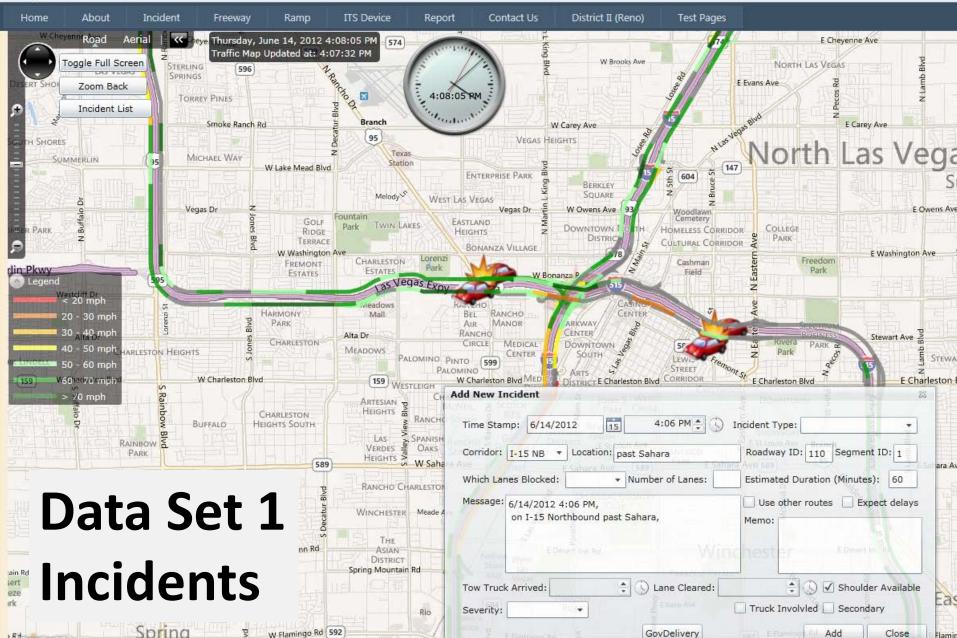

## Four data sets:

incidents, travel times, daily average speed & volume, congestion

刘 http://bugatti.**nvfast.org**/Safety/AddIncident.aspx

P - ≥ C × 6 nvfast.org

×

File Edit View Favorites Tools Help

х 🍖 🔻