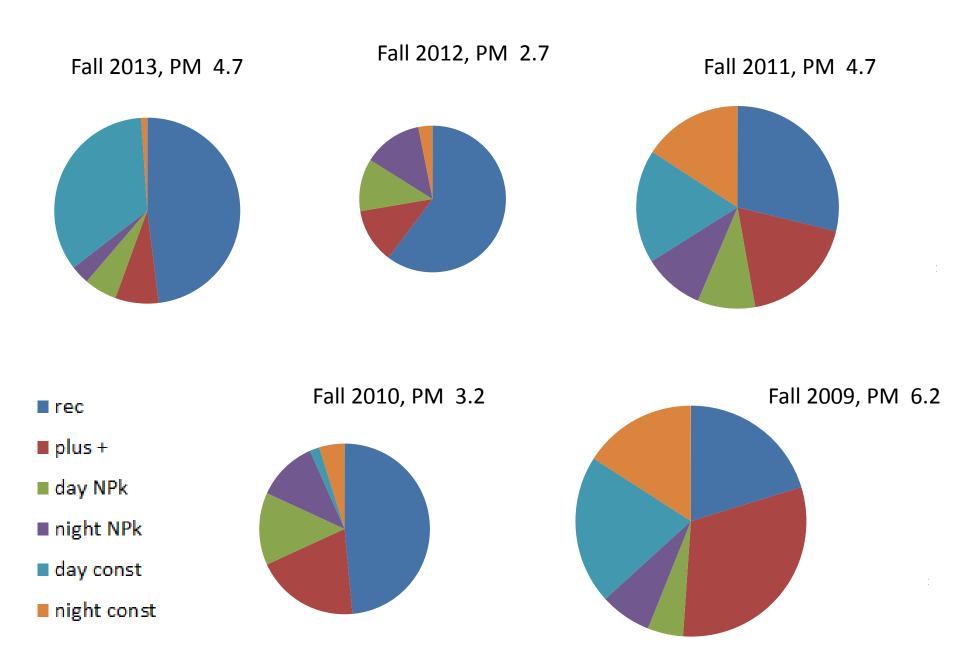

## I-15 Congestion events per day: compare Fall 2009 to 2013

| congestion<br>start time | 15 NB 1<br>mon<br>14:36                                                    | to US 95<br>tue<br>14:55                                                         | wed                                                                                                                                   | thu                                                                                                                                                                   | fri                                                                                                                                                                                                   |
|--------------------------|----------------------------------------------------------------------------|----------------------------------------------------------------------------------|---------------------------------------------------------------------------------------------------------------------------------------|-----------------------------------------------------------------------------------------------------------------------------------------------------------------------|-------------------------------------------------------------------------------------------------------------------------------------------------------------------------------------------------------|
| start time               |                                                                            |                                                                                  |                                                                                                                                       | thu                                                                                                                                                                   | fri                                                                                                                                                                                                   |
| start time               | 14:36                                                                      | 14:55                                                                            | 14.44                                                                                                                                 |                                                                                                                                                                       |                                                                                                                                                                                                       |
| start time               | 14:36                                                                      | 14:55                                                                            | 14.44                                                                                                                                 | , i i i i i i i i i i i i i i i i i i i                                                                                                                               |                                                                                                                                                                                                       |
| conduction               |                                                                            |                                                                                  | 14:44                                                                                                                                 | 14:46                                                                                                                                                                 | 14:22                                                                                                                                                                                                 |
| congestion<br>duration   | 3:55                                                                       | 3:46                                                                             | 4:07                                                                                                                                  | 3:59                                                                                                                                                                  | 4:33                                                                                                                                                                                                  |
| avg delay<br>(mins)      | 14.8                                                                       | 15.1                                                                             | 15.0                                                                                                                                  | 14.7                                                                                                                                                                  | 19.1                                                                                                                                                                                                  |
|                          |                                                                            |                                                                                  |                                                                                                                                       |                                                                                                                                                                       |                                                                                                                                                                                                       |
| start                    | 15.2                                                                       | 38.7                                                                             | 31.7                                                                                                                                  | 60.0                                                                                                                                                                  | 8.8                                                                                                                                                                                                   |
| duration                 | 27.5                                                                       | 30.5                                                                             | 34.7                                                                                                                                  | 76.3                                                                                                                                                                  | 31.1                                                                                                                                                                                                  |
| delay                    | 3.4                                                                        | 3.3                                                                              | 2.8                                                                                                                                   | 2.9                                                                                                                                                                   | 2.2                                                                                                                                                                                                   |
|                          |                                                                            |                                                                                  |                                                                                                                                       |                                                                                                                                                                       |                                                                                                                                                                                                       |
| daily vol                | 127,900                                                                    | 129,800                                                                          | 131,400                                                                                                                               | 136,100                                                                                                                                                               | 148,800                                                                                                                                                                                               |
| avg spd                  | 66.9                                                                       | 65 <b>.</b> 9                                                                    | 66.1                                                                                                                                  | <mark>65.6</mark>                                                                                                                                                     | 64.9                                                                                                                                                                                                  |
|                          | duration<br>avg delay<br>(mins)<br>start<br>duration<br>delay<br>daily vol | duration3:55avg delay<br>(mins)14.8start15.2duration27.5delay3.4daily vol127,900 | duration 3:55 3:46   avg delay<br>(mins) 14.8 15.1   start 15.2 38.7   duration 27.5 30.5   delay 3.4 3.3   daily vol 127,900 129,800 | duration 3:55 3:46 4:07   avg delay<br>(mins) 14.8 15.1 15.0   start 15.2 38.7 31.7   duration 27.5 30.5 34.7   delay 3.4 3.3 2.8   daily vol 127,900 129,800 131,400 | duration 3:55 3:46 4:07 3:59   avg delay<br>(mins) 14.8 15.1 15.0 14.7   start 15.2 38.7 31.7 60.0   duration 27.5 30.5 34.7 76.3   delay 3.4 3.3 2.8 2.9   daily vol 127,900 129,800 131,400 136,100 |