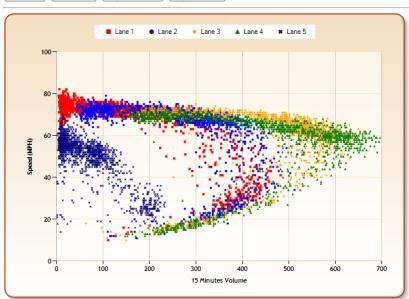

#### Detector Map | Plot

| From: 10/29/2013             | то: 11/12/2013                               |
|------------------------------|----------------------------------------------|
| Included Days: 🗹 Mon 🗵 Tue   | ▼Wed ▼Thr ▼Fri ▼Sat ▼Sun ▼Holidays           |
| Plot Type: Speed-Volume Plot | ▼ ✔Ln1 ✔Ln2 ✔Ln3 ✔Ln4 ✔Ln5 Detector:110_1_41 |
| Draw Plot View Table Expo    | ort to Excel Export to Text                  |