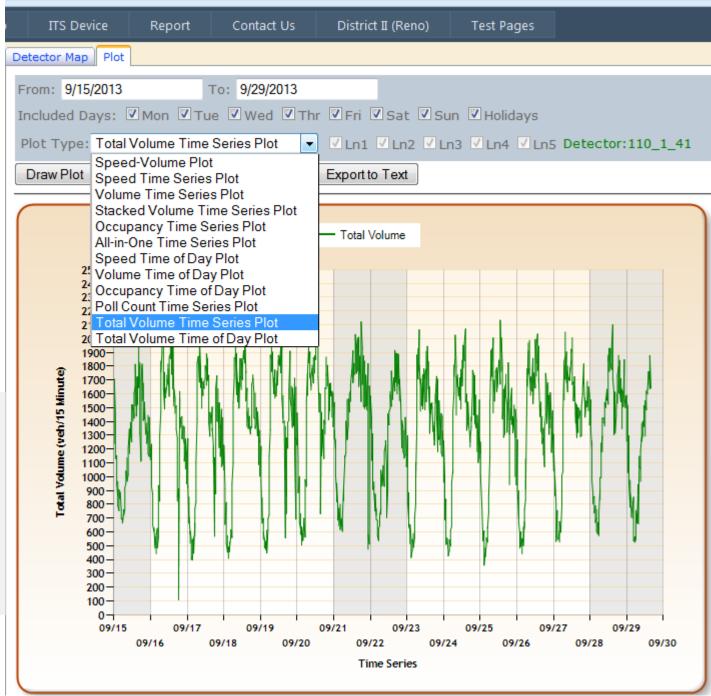

#### Detector Map | Plot

| From: 10/29/2013             | то: 11/12/2013                               |
|------------------------------|----------------------------------------------|
| Included Days: 🗹 Mon 🗵 Tue   | ▼Wed ▼Thr ▼Fri ▼Sat ▼Sun ▼Holidays           |
| Plot Type: Speed-Volume Plot | ▼ ✔Ln1 ✔Ln2 ✔Ln3 ✔Ln4 ✔Ln5 Detector:110_1_41 |
| Draw Plot View Table Expo    | ort to Excel Export to Text                  |