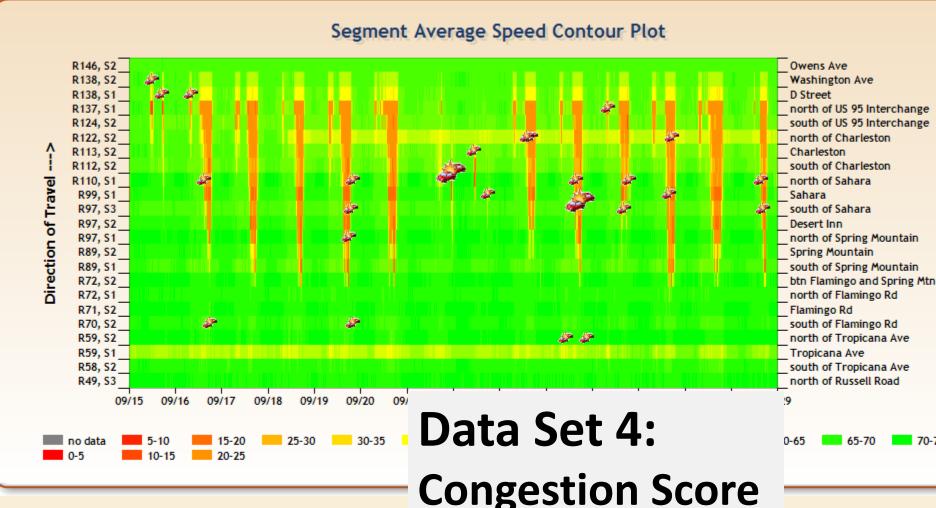

## Four data sets:

incidents, travel times, daily average speed & volume, congestion

刘 http://bugatti.**nvfast.org**/Safety/AddIncident.aspx

P - ≥ C × 6 nvfast.org

×

File Edit View Favorites Tools Help

х 🍖 🔻