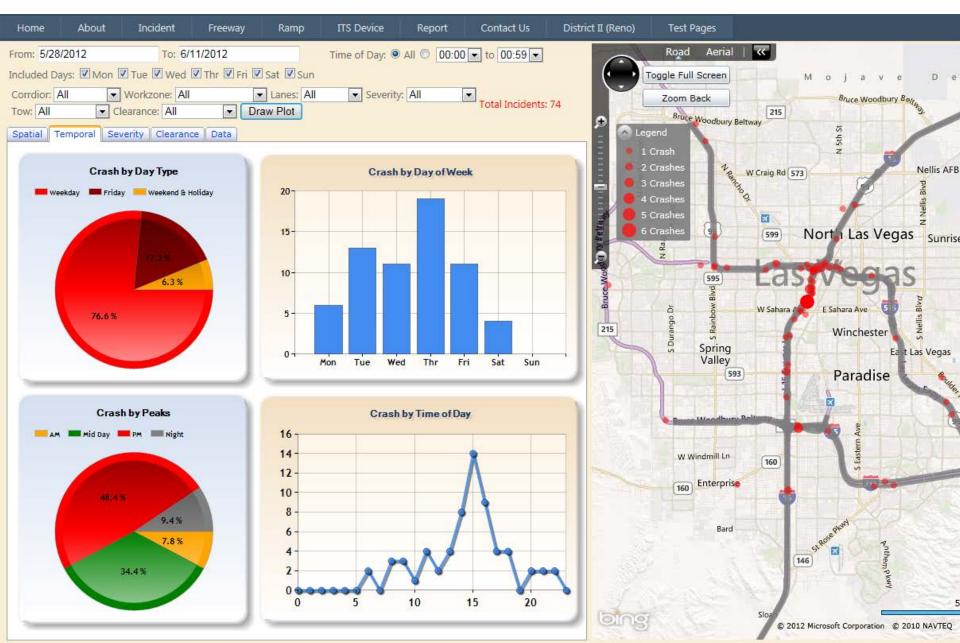

## Four data sets:

incidents, travel times, daily average speed & volume, congestion

刘 http://bugatti.**nvfast.org**/Safety/AddIncident.aspx

P - ≥ C × 6 nvfast.org

×

File Edit View Favorites Tools Help

х 🍖 🔻