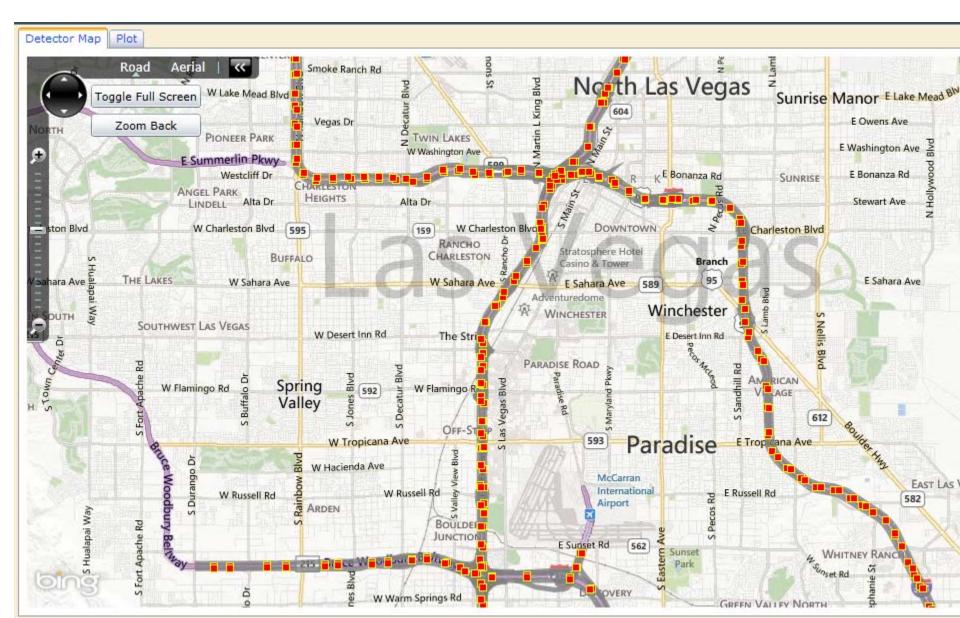

#### Detector Map | Plot

| From: 10/29/2013             | то: 11/12/2013                               |
|------------------------------|----------------------------------------------|
| Included Days: 🗹 Mon 🗵 Tue   | ▼Wed ▼Thr ▼Fri ▼Sat ▼Sun ▼Holidays           |
| Plot Type: Speed-Volume Plot | ▼ ✔Ln1 ✔Ln2 ✔Ln3 ✔Ln4 ✔Ln5 Detector:110_1_41 |
| Draw Plot View Table Expo    | ort to Excel Export to Text                  |